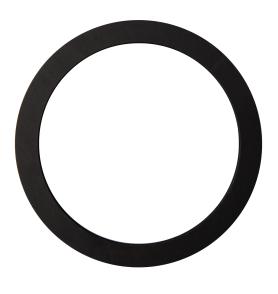

## Optional square grille for CM Design Series

The Apart SQGR is an optional square grille with integrated safety wire that fits all loudspeakers in the CM Design Series. This adaptor is designed to suit contemporary interior styling converting every round CM Design loudspeaker into a loudspeaker with square grille. For the smaller loudspeakers in the range, adapter rings are provided in the box.